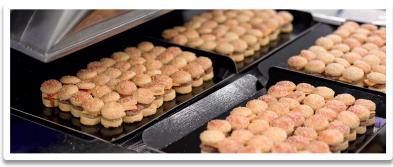

### Appetizer Catering

For 15 years, we have been developing a range of original appetizers with a wide variety of recipes and sizes, from our smallest 5 g bite-size to our largest «surprise bread» of 3.5 kg.

#### Surprise Bread:

Made from bread dough, pretzel dough or polar bread...
\*they are always culinary decorated!

Smaller versions of popular snackssuch as burgers, hot dogs, filled rolls,...