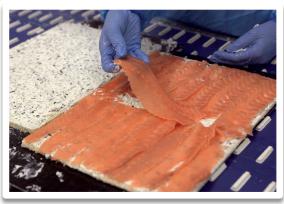

### Appetizer Catering

For 15 years, we have been developing a range of original appetizers with a wide variety of recipes and sizes, from our smallest 5 g bite-size to our largest «surprise bread» of 3.5 kg.

#### Surprise Bread:

Made from bread dough, pretzel dough or polar bread...
\*they are always culinary decorated!

Smaller versions of popular snackssuch as burgers, hot dogs, filled rolls,...